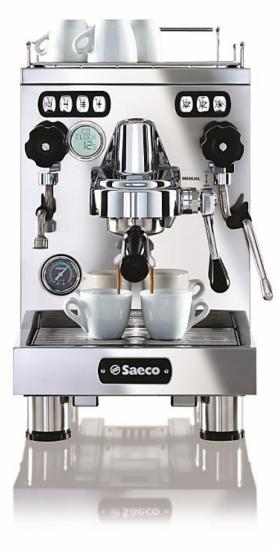

## **Features**

- Single group
- 2 boilers
- 2 coffee selections
- LCD display
- Simultaneous steam delivery
- Boiler & pump pressure gauge
- Swivel hot water supply
- Swivel steam wand
- Adjustable feet
- Washing/cleaning function
- Removable tanked water supply
- Removable drip tray

Included accessories Metal cup warming grid Tamper Portafilter Blind filter Measuring spoon Single cup filter Two-cup filter

> Dimensions Height: 47.7cm Width: 28 cm Depth: 42.5 cm Weight: 20 Kg

**Power requirement** Absorbed power: 2600W Voltage: 220-230 V Frequency: 50-60 Hz